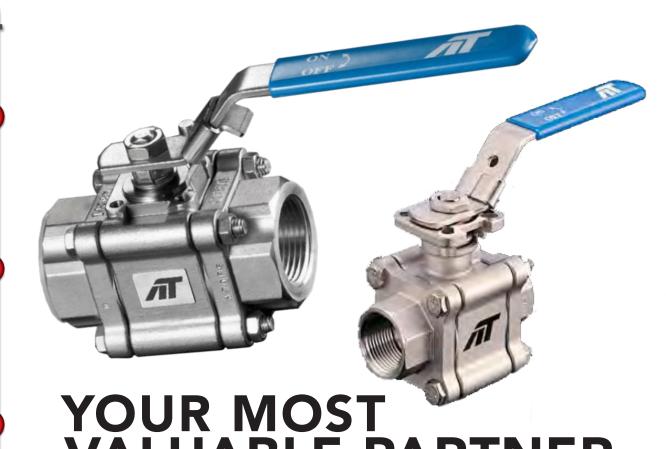

# A-T CONTROLS 23-PIECE BALL VALVES

Warning: Do not use this literature in place of reading, understanding, and following the manufacturer's spec sheets and operator's manual instructions which are available on their website.