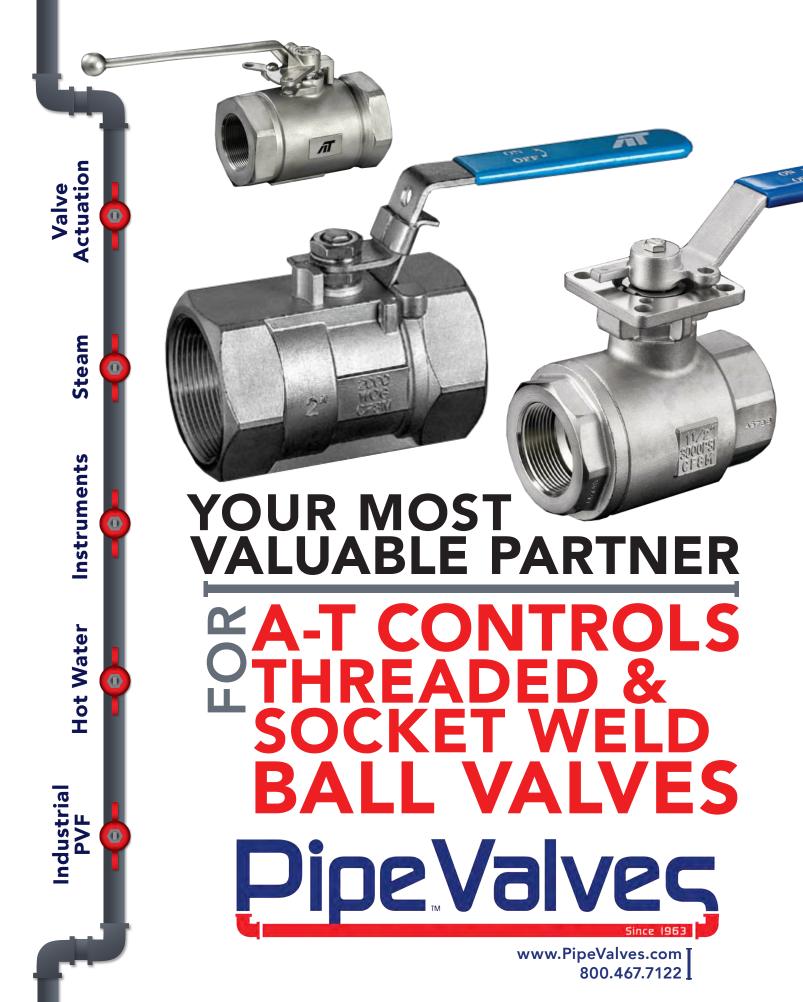

## A-T CONTROLS PLANGED BALL VALVES

www.PipeValves.com ] 800.467.7122 ]

Steam

**Instruments** 

# A-T CONTROLS 23-PIECE BALL VALVES

Warning: Do not use this literature in place of reading, understanding, and following the manufacturer's spec sheets and operator's manual instructions which are available on their website.